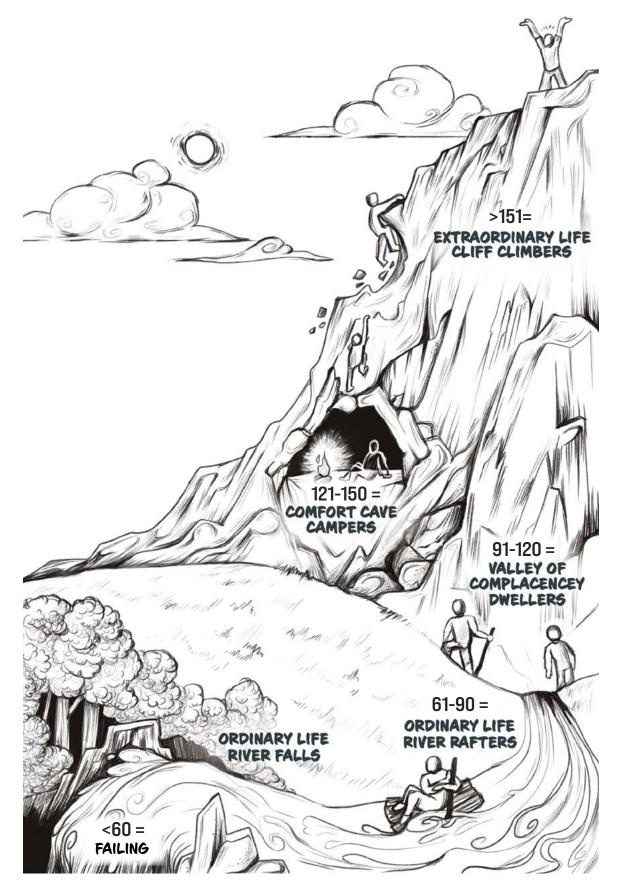

#### **ORDINARY LIFE RIVER RAFTERS**

This group is filled with multitudes of people just going with the flow, floating through life, enjoying immediate gratification, pursuing the path of least resistance. They choose not to do anything extraordinary because they either lack knowledge about what's possible or allow fear, doubt, and limiting beliefs to squash faith in their ability to rise above their circumstances and achieve something extraordinary.

Their focus on the here and now keeps them from seeing the benefits of pursuing the extraordinary. Not only that, but the longer they stay in the river, the greater the chance these *River Rafters* will go over the *Waterfall of Life*, a perilous cascade that includes significant failures, regrets, lifestyle-related diseases, relationship issues, and even premature death.

Unfortunately, this group constitutes most of the world's population. Their health, financial statement, education, and life are dictated by their lack of a dream, lack of skills, unhealthy habits, and poor decision-making.

#### VALLEY DWELLERS

This group is filled with complacent people who do not consciously choose either failure or success. They are indecisive and fearful of the consequences of change. They live what they may call the "good life" but often complain about their circumstances. They blame their hardships on others and feel victimized by someone else's choices. They may have a "good" job and average relationships with family and friends. They're not sick but also not healthy. They may have a retirement account, but not one that allows them to live the life they've dreamt about.

#### **COMFORT CAVE CAMPERS**

People in this group have experienced some level of extraordinary results and success in life but have become comfortable with their achievements. They stopped pursuing the extraordinary and they are living their life focused on past achievements versus challenging themselves to learn more, become more, and achieve more. *Comfort Cave Campers* are filled with talents, gifts, strengths, good health, and the capacity to do so much more to make a huge impact in the world but opt for comfort over significance.

*Cave Campers* often feel motivated and called to take risks, embrace new challenges, or dream bigger but don't because of the effort, sacrifice, and investment of time and energy required. Or, they fear failure and a potential hit to their ego. When they think about chasing a new dream and climbing a new peak, the motivation passes and remaining comfortable takes priority. This group has the greatest of untapped potential.

#### EXTRAORDINARY LIFE CLIFF CLIMBERS

These are the people who live the most extraordinary lives. They constantly strive to reach new peaks of success and significance. They discover and live their calling, realize their dreams, achieve their goals, pioneer new ideas, and create products, experiences, solutions, and businesses to better the lives of others. The world watches this group of leaders live a life filled with adventure, mystery, purpose, and excitement. They turn the impossible into the possible. They show up when others don't. They are often labeled by others as foolish, dreamers, daredevils, or the crazy ones. They are often ridiculed, laughed at, and mocked by the *River* 

*Rafters* and *Valley Dwellers* because they don't know what they don't know until they see what they never saw. *Extraordinary Life Cliff Climbers* are remembered long after they die thanks to their heroic efforts, inventions, leadership, and accomplishments.

Being an *Extraordinary Life Cliff Climber* is not for everyone. It is reserved for those who do not accept the status quo and are willing to put in the EXTRA effort, time, sacrifice, and resources to achieve extraordinary results, success, and significance in whatever they feel called to be, do, or have. Becoming an *Extraordinary Life Cliff Climber* is for those who consciously choose to take risks, make sacrifices, and leave lasting legacies for future generations to follow.