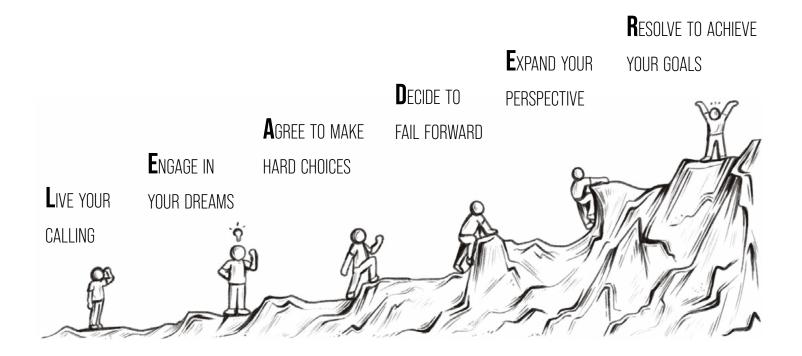

#### SIX EXTRAORDINARY COMMITMENTS

#### **COMMITMENT # 1: LIVE YOUR CALLING**

History has proven those who live an extraordinary life come in all colors, shapes, and sizes, yet they share common commitments, the first of which is to LIVE YOUR CALLING.

## **COMMITMENT # 2: ENGAGE IN YOUR DREAMS**

Clarifying your dreams and defining what you want to be, do and have can be a challenging exercise for some. Webster's Dictionary defines the word focus as "the center of activity, attraction or attention. A point of concentration."

## COMMITMENT # 3: AGREE TO MAKE HARD CHOICES

It is good to have big dreams prioritized into a timeline, but that isn't all you need to make those dreams come true.

You need to be willing to agree to make hard choices. You need to say no to some activities and yes to other activities that stretch you. These activities are often the ones we don't necessarily want to do but they are required to making our dreams come true.

#### **COMMITMENT # 4: DECIDE TO FAIL FORWARD**

#### **COMMITMENT # 5: EXPAND YOUR PERSPECTIVE**

#### **COMMITMENT # 6: RESOLVE TO ACHIEVE YOUR GOALS!**